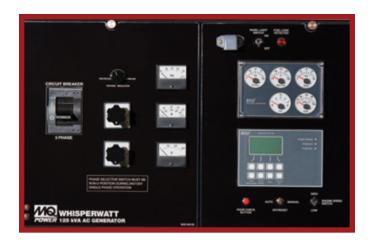

The control panels are designed for durability and utilize the highest quality components to ensure long life. Easy to read digital and analog gauges provide key information at a glance.

Our voltage output bus bar with plated copper lugs offers a durable, superior connection over standard aluminum lugs and hardware found on other generators. And our innovative design allows available 120 VAC GFCI duplex receptacles to be energized anytime the unit is running, regardless of the primary voltage setting.

These are just a few of the many features that make MQ Power generators the most reliable and longest-running generators on the market. Our portable generators come equipped with industry-leading diesel engine technology and provide simultaneous single and threephase power generation. When you need power, our automatic voltage regulator provides more precise voltage control, allowing you to start large motors with ease. Our patented open delta generator winding provides superior motor starting capability by supplying virtually unlimited voltage boost during motor start-up. Most WhisperWatt<sup>®</sup> generators also feature an automatic start/stop control and an electronic governor to handle your most critical power requirements.