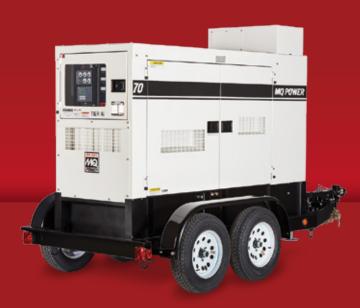

#### Durable, portable power.

MQ Power<sup>®</sup> generators are designed and built to withstand the toughest environments. WhisperWatt<sup>®</sup> generators feature heavy-duty steel housings that are acoustically treated for maximum sound attenuation, and are protected with a durable finish against rust and corrosion with e-coat and powder coat paint.

The control panels are designed for durability and utilize the highest quality components to ensure long life. Easy to read digital and analog gauges provide key information at a glance.

Our voltage output bus bar with plated copper lugs offers a durable, superior connection over standard aluminum lugs and hardware found on other generators. And our innovative design allows available 120 VAC GFCI duplex receptacles to be energized anytime the unit is running, regardless of the primary voltage setting.

Many of our Super Silent generators are equipped with an integrated 24-hour fuel tank with a fluid containment system that, in case of failure, prevents spillage to the ground, reducing downtime and safeguarding the environment.

These are just a few of the many features that make MQ Power generators the most reliable and longest-running generators on the market. Our portable generators come equipped with industry-leading diesel engine technology and provide simultaneous single and threephase power generation. When you need power, our automatic voltage regulator provides more precise voltage control, allowing you to start large motors with ease. Our patented open delta generator winding provides superior motor starting capability by supplying virtually unlimited voltage boost during motor start-up. Most WhisperWatt<sup>®</sup> generators also feature an automatic start/stop control and an electronic governor to handle your most critical power requirements.

# The industry's best generators deserve the best trailers

All of our trailers are highway-rated, meet all FMVSS regulations, and feature heavy-duty welded steel-frame construction with replaceable bolt-on steel fenders, DOT-approved lighting systems and your choice of electric or hydraulic brakes. A powder coat paint process is applied to not just the trailer frame, but also the coupler

channel, fenders and actuator, giving the trailer a durable finish that will

MQ POWER

stand up to the toughest of jobs. All trailers are fitted with adjustable coupler channels for quick height adjustments making it easy to adapt to different tow vehicles. Most axles come with EZ lube grease fittings to quickly service the

> wheel bearings. And, as with our generators, we can customize our trailers with optional accessories to fit your specific needs.

DCA300SSJU4F shown with optional PowerBalance