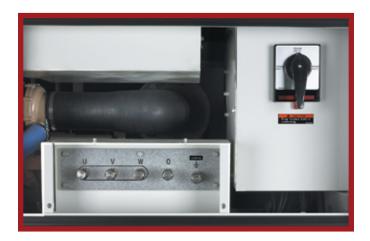

The control panels are designed for durability and utilize the highest quality components to ensure long life. Easy to read digital and analog gauges provide key information at a glance.

Our voltage output bus bar with plated copper lugs offers a durable, superior connection over standard aluminum lugs and hardware found on other generators. And our innovative design allows available 120 VAC GFCI duplex receptacles to be energized anytime the unit is running, regardless of the primary voltage setting.