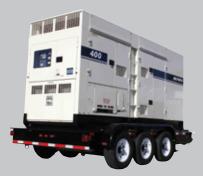

STATISTICS.

DCA400SSI4F Output: 320kW (400kVA) Engine: Isuzu

MQ Power portable generators are Tier 4 final EPA compliant and built on a proven platform of emissions control technologies. Our WhisperWatt<sup>®</sup> Super Silent portable generators are engineered to operate in the most challenging environments and can be modified to meet any application. With standard models ranging from 7 kVA to 1100 kVA, and the ability to customize a unit to fit any need, your options for a durable and reliable power generation solution are endless. That's why for over 30 years, MQ Power has been the name to trust when you need quiet, dependable power.