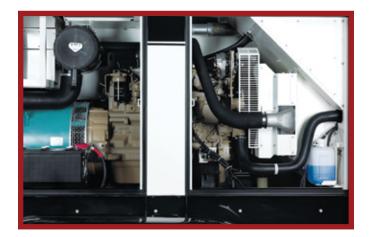

#### Durable, portable power.

MQ Power<sup>®</sup> generators are designed and built to withstand the toughest environments. WhisperWatt<sup>®</sup> generators feature heavy-duty steel housings that are acoustically treated for maximum sound attenuation, and are protected with a durable finish against rust and corrosion with e-coat and powder coat paint.

Many of our Super Silent generators are equipped with an integrated 24-hour fuel tank with a fluid containment system that, in case of failure, prevents spillage to the ground, reducing downtime and safeguarding the environment.