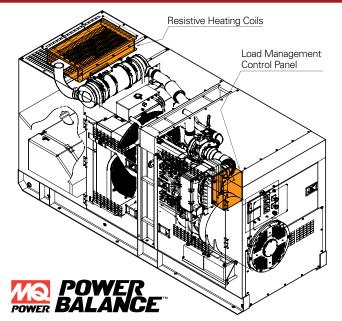

#### MQ PowerBalance<sup>™</sup>: Load Management Control System

MQ PowerBalance<sup>™</sup> is a load bank management system that is designed to assist generators when operating under low temperature and/or low load conditions.

Our patented computer-controlled automatic system ensures that your generator is running at the optimal temperature to ensure peak performance.

MQ PowerBalance ensures that your generator is provided with sufficient load at all times to maintain minimum engine operating parameters, thus preventing wet stack conditions and greatly reducing the chances of premature clogging of Tier 4 final exhaust systems.

PowerBalance Resistive Load Coils