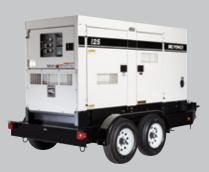

DCA25SSIU4F Output: 20kW (25kVA) Engine: Isuzu

DCA70SSIU4F Output: 56kW (70kVA) Engine: Isuzu

MQ POWER

1111111

DCA125SSIU4F Output: 100kW (125kVA) Engine: Isuzu DCA150SSJU4F Output: 120kW (150kVA) Engine: John Deere