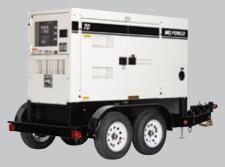

DCA25SSIU4F Output: 20kW (25kVA) Engine: Isuzu

DCA70SSIU4F Output: 56kW (70kVA) Engine: Isuzu

MQ POWER

1111111

DCA125SSIU4F Output: 100kW (125kVA) Engine: Isuzu DCA150SSJU4F Output: 120kW (150kVA) Engine: John Deere